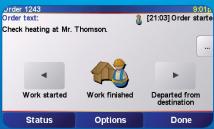

Navigation can start immediately

The order has now been started

The order status is reported to the TomTom WEBFLEET system in the office

The driver informs the office he has arrived at the order destination

He reports when the order is finished

Get different types of reports such as message reports, trip reports and status reports in a CSV or PDF format