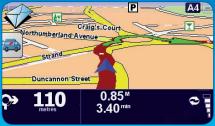

Navigation can start immediately

The order has now been started

The order status is reported to the TomTom WEBFLEET system in the office

The driver informs the office he has arrived at the order destination