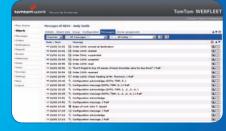

## A day in the life with Connected Navigation

Follow your vehicles on digital maps on your computer

The driver informs the office he has started his working day

The office gets a quick overview of all outstanding orders