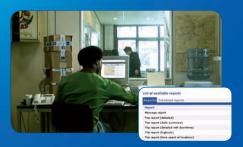

He reports when the order is finished

Get different types of reports such as message reports, trip reports and status reports in a CSV or PDF format