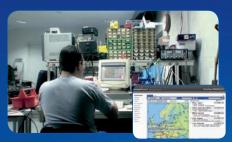

## A day in the life with Connected Navigation

Follow your vehicles on digital maps on your computer

The driver informs the office he has started his working day

The office gets a quick overview of all outstanding orders