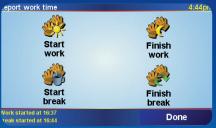

## A day in the life with Connected Navigation

Follow your vehicles on digital maps on your computer

The driver informs the office he has started his working day

The office gets a quick overview of all outstanding orders

Navigation can start immediately

The order has now been started

The order status is reported to the TomTom WEBFLEET system in the office

The driver informs the office he has arrived at the order destination

He reports when the order is finished

Get different types of reports such as message reports, trip reports and status reports in a CSV or PDF format