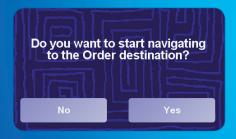

Send new orders with address information directly to the driver best positioned to take the job

The driver sees he has received a new order request via his TomTom GO

He can now accept the order by tapping the "I agree" button

Navigation can start immediately

The order has now been started

The order status is reported to the TomTom WEBFLEET system in the office

The driver informs the office he has arrived at the order destination