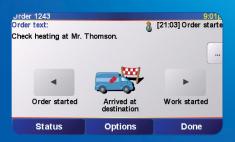

Send new orders with address information directly to the driver best positioned to take the job

The driver sees he has received a new order request via his TomTom GO

He can now accept the order by tapping the "I agree" button

Navigation can start immediately

The order has now been started

The order status is reported to the TomTom WEBFLEET system in the office

The driver informs the office he has arrived at the order destination