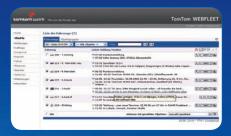

## A day in the life with Connected Navigation

Follow your vehicles on digital maps on your computer

The driver informs the office he has started his working day

The office gets a quick overview of all outstanding orders

Navigation can start immediately

The order has now been started

The order status is reported to the TomTom WEBFLEET system in the office

The driver informs the office he has arrived at the order destination