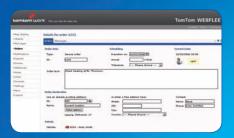

Send new orders with address information directly to the driver best positioned to take the job

The driver sees he has received a new order request via his TomTom GO

He can now accept the order by tapping the "I agree" button

Navigation can start immediately

The order has now been started

The order status is reported to the TomTom WEBFLEET system in the office

The driver informs the office he has arrived at the order destination