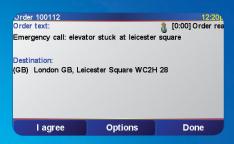

Send new orders with address information directly to the driver best positioned to take the job

The driver sees he has received a new order request via his TomTom GO

He can now accept the order by tapping the "I agree" button